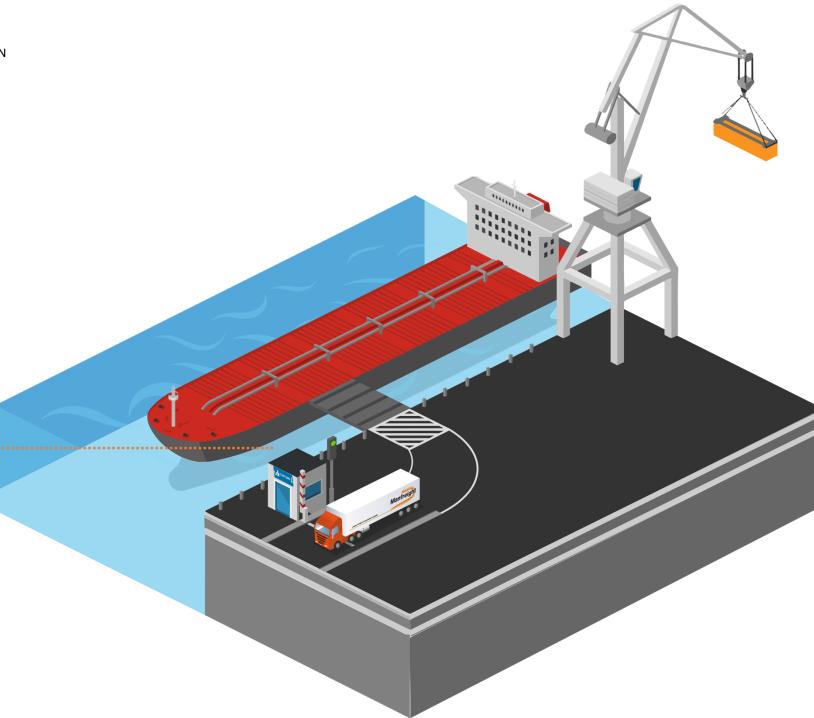

#### **PORT OF EXIT**

Manfreight is pre-cleared to enter the vessel via green lane reducing delays and maximizing efficiency for supplier