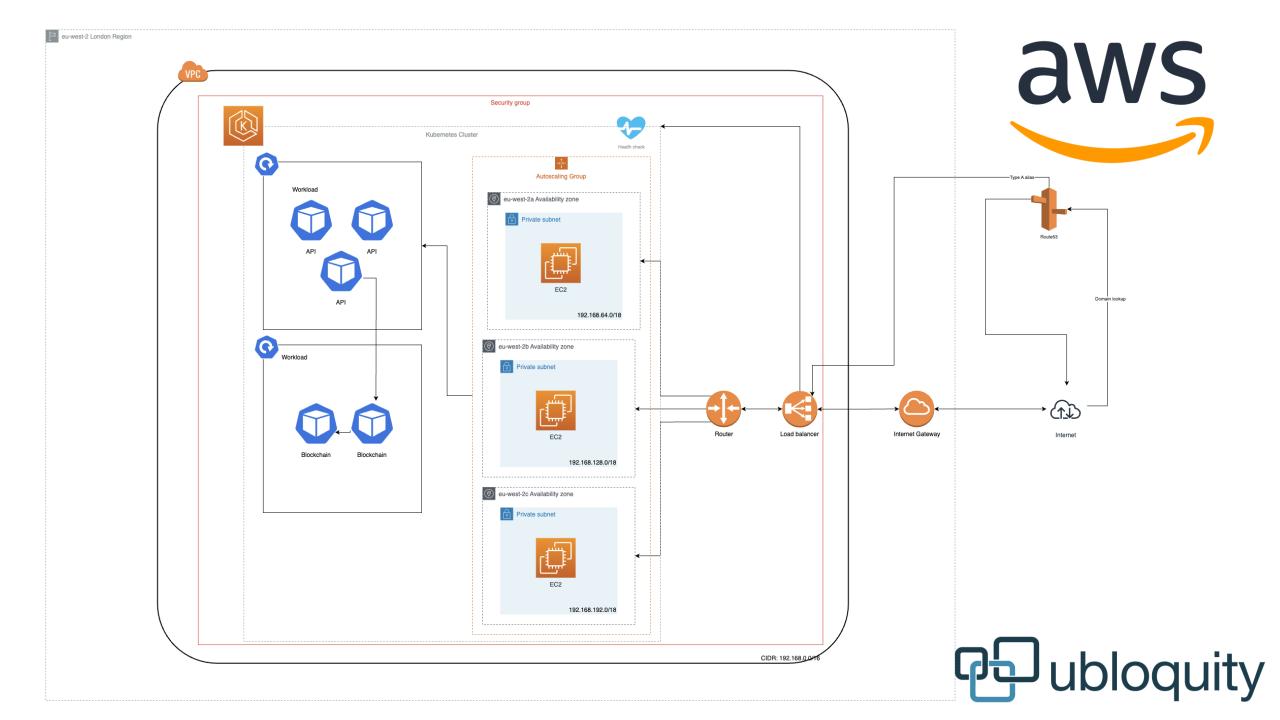

#### Cloud Technology

At Manfreight, we offer real-time access to critical intelligence & operations information through cloud services - enabling new levels of responsiveness & flexibility.