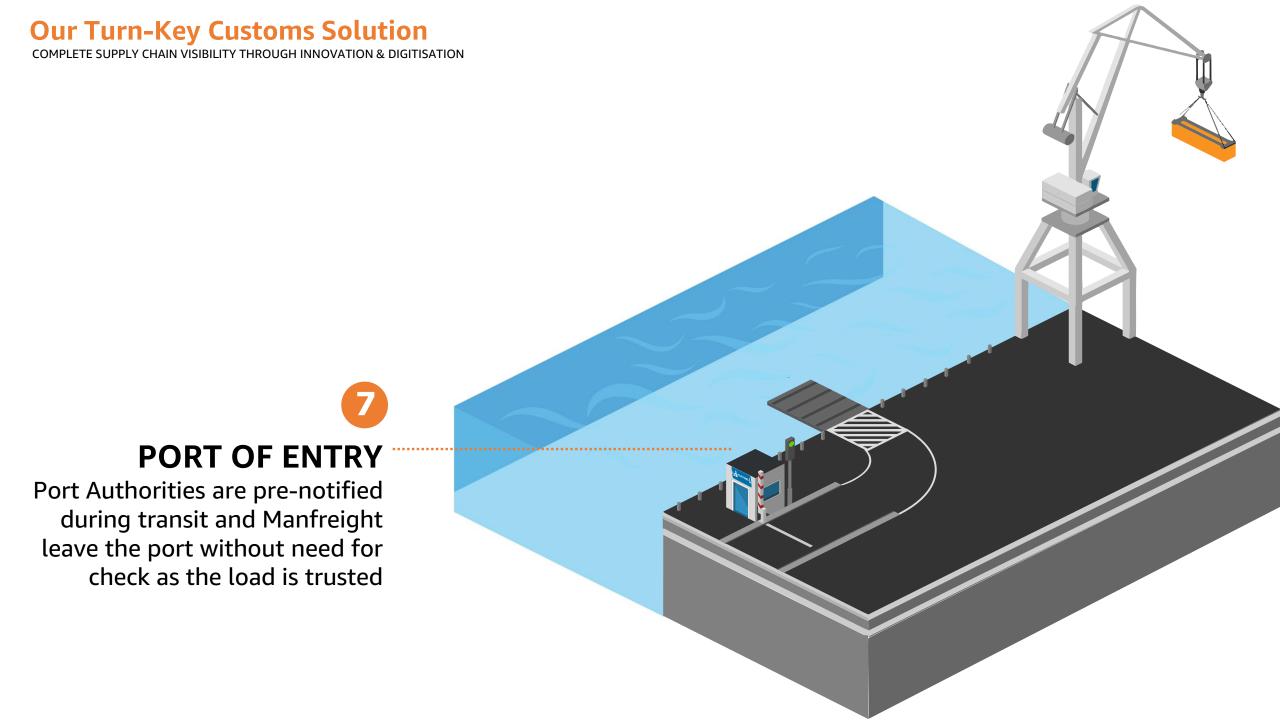

#### **PORT OF ENTRY**

Port Authorities are pre-notified during transit and Manfreight leave the port without need for check as the load is trusted