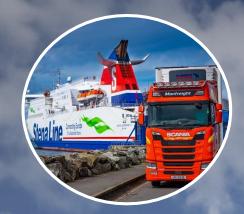

#### **PORT OF EXIT**

Manfreight is pre-cleared to enter the vessel via green lane reducing delays and maximizing efficiency for supplier

#### **PORT OF ENTRY**

Port Authorities are pre-notified during transit and Manfreight leave the port without need for check as the load is trusted