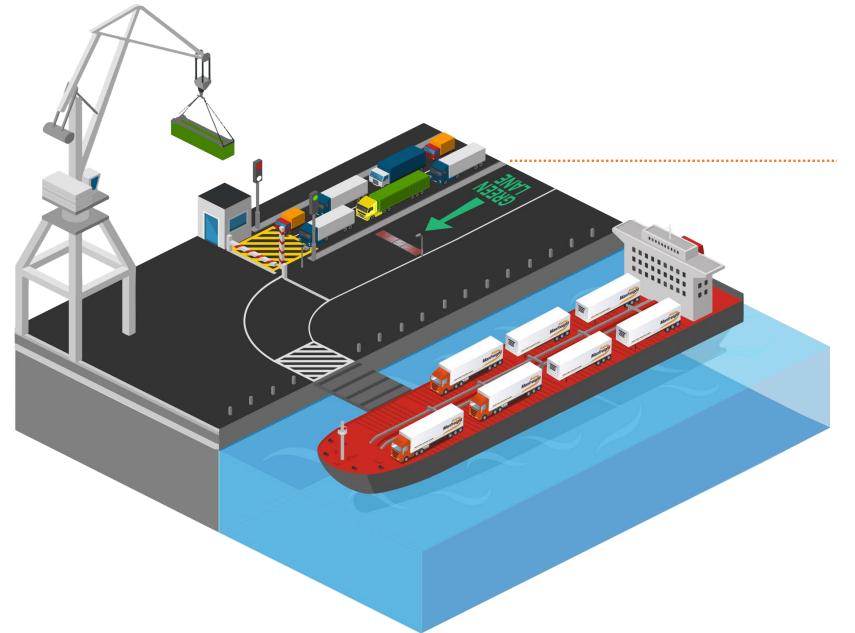

#### **PORT OF EXIT**

Manfreight is pre-cleared to enter the vessel via green lane reducing delays and maximizing efficiency for supplier