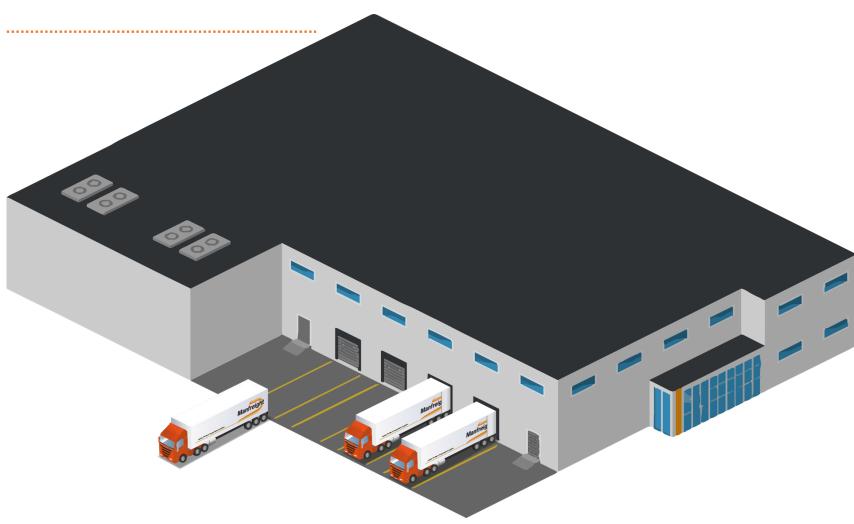

#### Intelligent Storage and Distribution

Data is one of the most valuable resources when running a successful business. Our intelligent storage solutions are already transforming the supply chain.

Manfreight own and operate more than 780 state-of-the-art vehicles.

Size & Scale

INTELLIGENT STORAGE & DISTRIBUTION