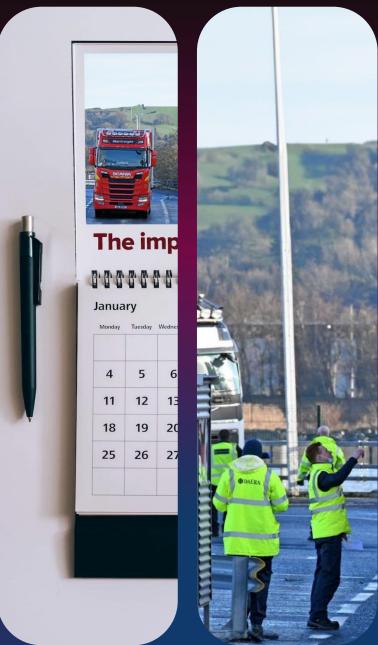

# First U

The impact of Brexit and the movement of goods from GB-NI resulted in Delays at ports, export/import imbalance, empty shelves, supply chain inefficiencies

We started with the end in mind.

→ What does success look like?